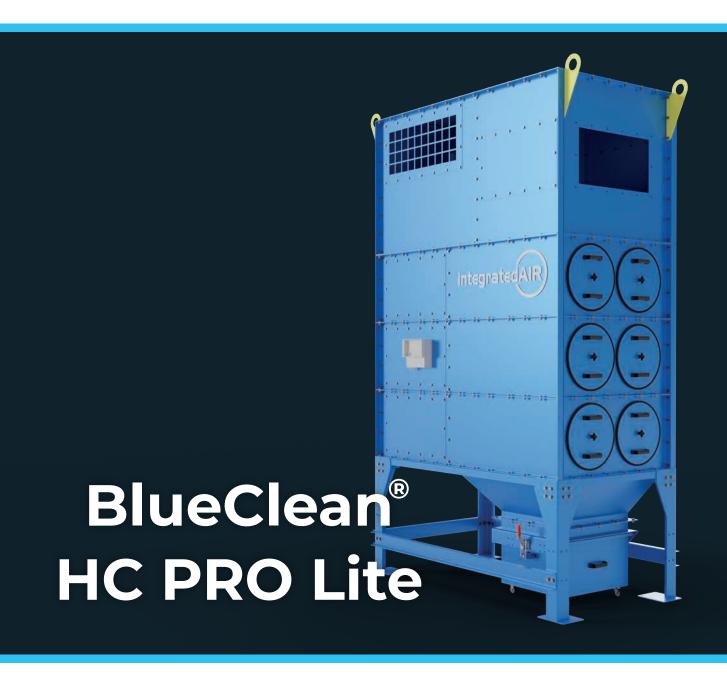

## BlueClean® HC PRO Lite

Our BlueClean® HC PRO Lite is designed as a compact and cost-effective solution to your dust and fume extraction needs which can be supplied as a true 'plug and play' filter unit. All key elements of the unit are integral; therefore easy to install and commission. The HC PRO Lite can house between 2 and 8 filter elements. This range is suitable for a wide range of dry dust process requirements.

**Robust construction** 

True downflow cleaning technology

Tool less filter cartridge change

ATEX certified for PRO Lite E

Design ranges from 2 to 8 cartridges

Integrated fan design

**Cost-effective solution** 

Safe to use with explosive dusts

Reduced footprint to optimise production area

Low maintenance

Longevity of cartridge filters

Adaptable to each unique requirement

Plug and Play unit - for easy installation and commisioning.