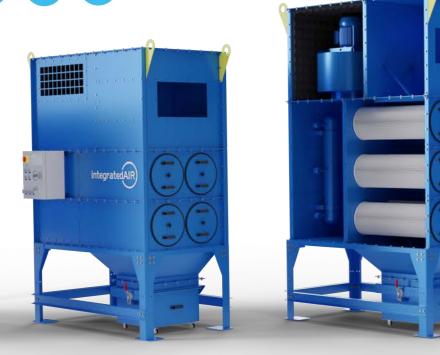

## BlueClean® HC PRO Lite

Our BlueClean® HC PRO Lite is designed as a compact and cost-effective solution to your dust and fume extraction needs which can be supplied as a true 'plug and play' filter unit. All key elements of the unit are integral; therefore easy to install and commission. The HC PRO Lite can house between 2 and 8 filter elements. This range is suitable for a wide range of dry dust process requirements.

**Robust construction** 

True downflow cleaning technology

Tool less filter cartridge change

ATEX certified for PRO Lite E

Design ranges from 2 to 8 cartridges

Integrated fan design

**Cost-effective solution** 

BlueClean<sup>®</sup> HC PRO Lite E