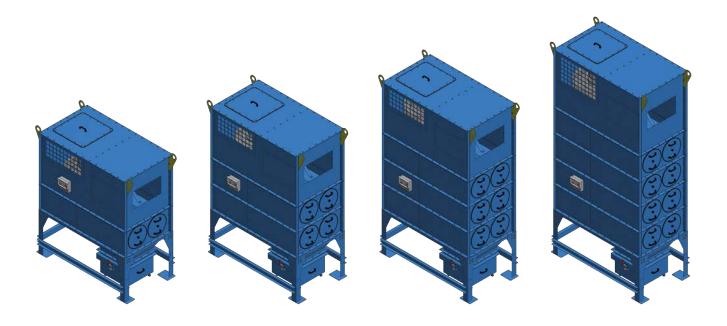

## BlueClean® HC PRO Lite

Our BlueClean® HC PRO Lite is designed as a compact and cost-effective solution to your dust and fume extraction needs which can be supplied as a true 'plug and play' filter unit. All key elements of the unit are integral; therefore easy to install and commission. The HC PRO Lite can house between 2 and 8 filter elements. This range is suitable for a wide range of dry dust process requirements.

**Robust construction** 

True downflow cleaning technology

Tool less filter cartridge change

ATEX certified for PRO Lite E

Design ranges from 2 to 8 cartridges

Integrated fan design

**Cost-effective solution** 