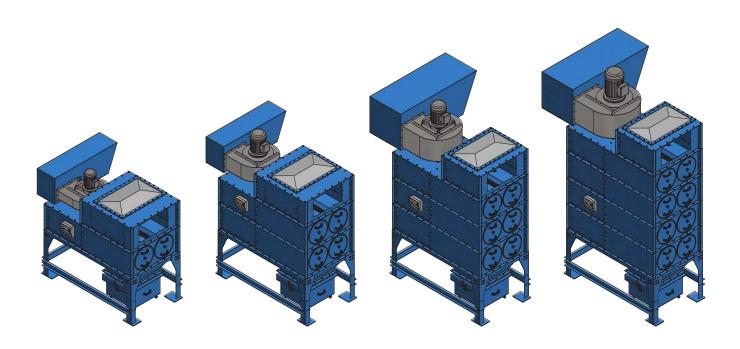

## **Options**

- Various inlet positions available
- Multiple inlet types available including ductwork adapters and anti-abrasion inlets
- Wide range of filtration medias available including spun bond polyester, anti-static spun bond polyester, cellulose nanoweb, PTFE coated and membrane medias
- Multiple waste collection/discharge methods available including bin collection, 45 gallon drum, rotary valve discharge, etc.
- Our units can be powder coated in any RAL colour and finish (eg: textured, semi-gloss, full gloss, etc) and to any specification (eg: C4M coastal)
- Filter safe change design available
- Secondary HEPA filtration
- Choice of pulse sequence control panels available including two DP (differential pressure) cleaning panels that include a 4-20mA outfeed facility for setting alarm conditions and external monitoring