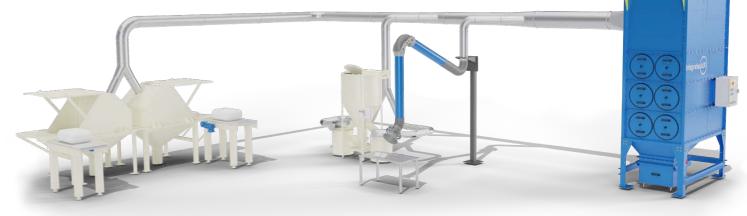

## BlueClean® HC PRO Lite

Our BlueClean® HC PRO Lite is designed as a compact and cost-effective solution to your dust and fume extraction needs which can be supplied as a true 'plug and play' filter unit. All key elements of the unit are integral; therefore easy to install and commission. The HC PRO Lite can house between 2 and 8 filter elements. This range is suitable for a wide range of dry dust process requirements.

## **Options**

- Various inlet positions available
- Multiple inlet types available including ductwork adapters and anti-abrasion inlets
- Wide range of filtration medias available including spun bond polyester, anti-static spun bond polyester, cellulose nanoweb, PTFE coated and membrane medias
- Multiple waste collection/discharge methods available including bin collection, 45 gallon drum, rotary valve discharge, etc.
- Our units can be powder coated in any RAL colour and finish (eg: textured, semi-gloss, full gloss, etc) and to any specification (eg: C4M coastal)
- Filter safe change design available
- Secondary HEPA filtration
- Choice of pulse sequence control panels available including two DP (differential pressure) cleaning panels that include a 4-20mA outfeed facility for setting alarm conditions and external monitoring