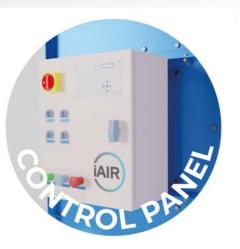

## **Options**

- Various inlet positions available
- Multiple inlet types available including ductwork adapters and anti-abrasion inlets
- Wide range of filtration medias available including spun bond polyester, anti-static spun bond polyester, cellulose nanoweb, PTFE coated and membrane medias
- Multiple waste collection/discharge methods available including bin collection, 45 gallon drum, rotary valve discharge, etc.
- Our units can be powder coated in any RAL colour and finish (eg: textured, semi-gloss, full gloss, etc) and to any specification (eg: C4M coastal)
- Filter safe change design available
- Secondary HEPA filtration
- Choice of pulse sequence control panels available including two DP (differential pressure) cleaning panels that include a 4-20mA outfeed facility for setting alarm conditions and external monitoring