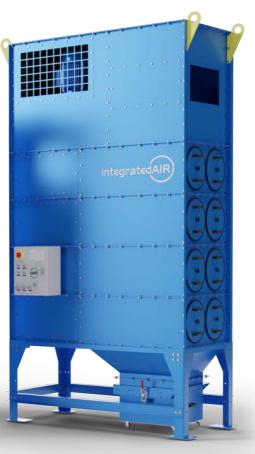

## BlueClean® HC PRO Lite

Our BlueClean® HC PRO Lite is designed as a compact and cost-effective solution to your dust and fume extraction needs which can be supplied as a true 'plug and play' filter unit. All key elements of the unit are integral; therefore easy to install and commission. The HC PRO Lite can house between 2 and 8 filter elements. This range is suitable for a wide range of dry dust process requirements.

**Robust construction** 

True downflow cleaning technology

Tool less filter cartridge change

ATEX certified for PRO Lite E

Design ranges from 2 to 8 cartridges

Integrated fan design

**Cost-effective solution** 

BlueClean<sup>®</sup> HC PRO Lite E