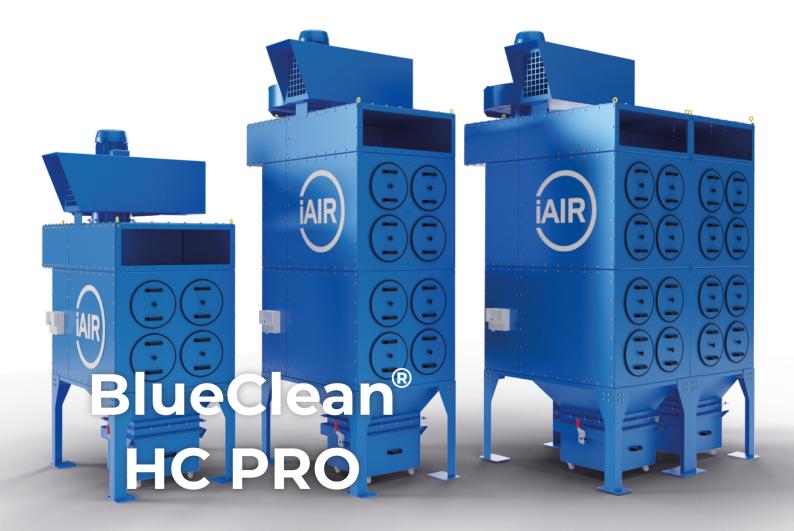

# BlueClean<sup>®</sup> HC PRO Unit

Our BlueClean<sup>®</sup> HC PRO range of horizontally mounted cartridges are designed with maintenance and ease of use in mind. With multiple configurations available, this versatile range is suitable for a wide range of process requirements. The HC PRO can house between 2 and 40 filter elements making sure you have the right size filter unit for the application.