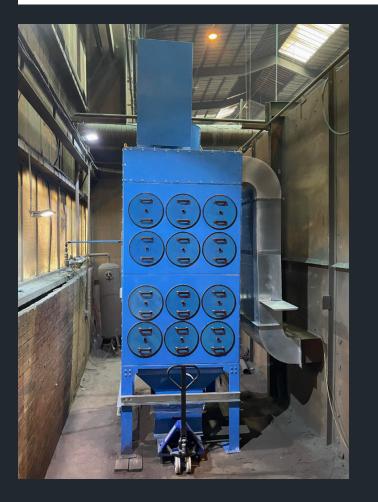

# BlueClean<sup>®</sup> HC PRO Unit

Our BlueClean<sup>®</sup> HC PRO range of horizontally mounted cartridges are designed with maintenance and ease of use in mind. With multiple configurations available, this versatile range is suitable for a wide range of process requirements. The HC PRO can house between 2 and 40 filter elements making sure you have the right size filter unit for the application.

### Key Features of Our BlueClean<sup>®</sup> HC PRO Unit

- True downflow cleaning technology with dust laden air entering the filter unit at high level and flowing downwards through the filter unit chamber
- The HC PRO uses a single filter cartridge in each aperture limiting the number of filter seals present in the unit reducing the risk of dust carry over
- Using a single filter element provides a more active filter area and improves the effectiveness of the cleaning action
- Ease of maintenance with tool less filter cartridge change
- Externally located compressed air header tank providing ease of maintenance

- Choice of pulse sequence control panels available including two DP (differential pressure) cleaning panels that include a 4-20mA outfeed facility for setting alarm conditions and external monitoring
- ATEX compliance where applicable
- Modular design ranging from 2 to 40 cartridges (larger units available on request)
- Integral inlet mounted fan sets or floor mounted pedestal fan sets are available
- High quality powder coated finish