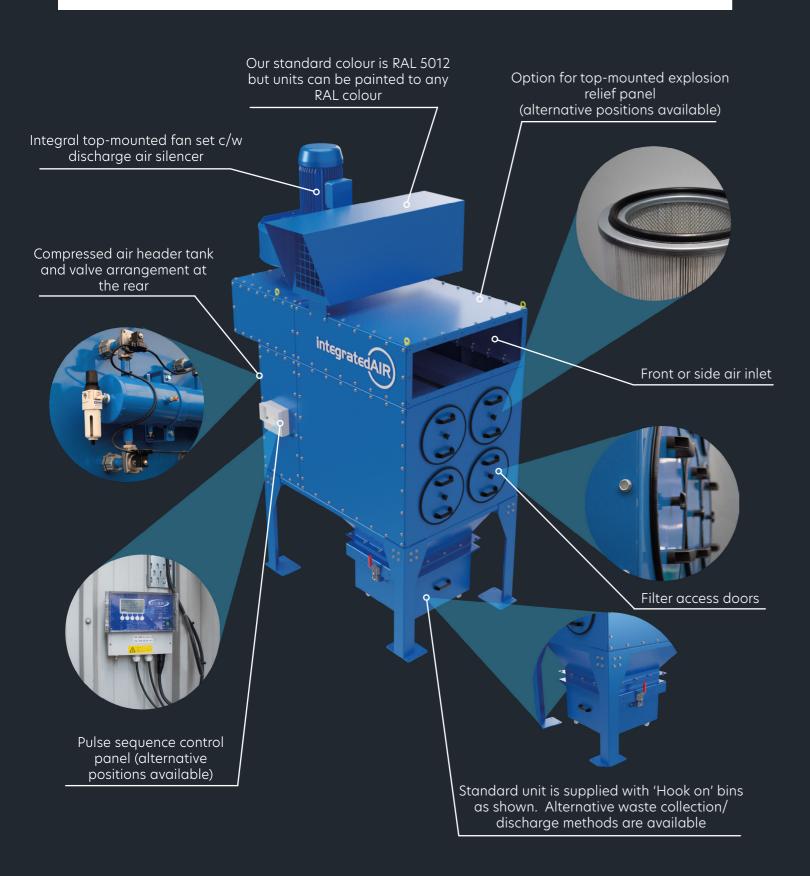

### Key Features of Our BlueClean<sup>®</sup> HC PRO Unit

- True downflow cleaning technology with dust laden air entering the filter unit at high level and flowing downwards through the filter unit chamber
- The HC PRO uses a single filter cartridge in each aperture limiting the number of filter seals present in the unit reducing the risk of dust carry over
- Using a single filter element provides a more active filter area and improves the effectiveness of the cleaning action
- Ease of maintenance with tool less filter cartridge change
- Externally located compressed air header tank providing ease of maintenance

- Choice of pulse sequence control panels available including two DP (differential pressure) cleaning panels that include a 4-20mA outfeed facility for setting alarm conditions and external monitoring
- ATEX compliance where applicable
- Modular design ranging from 2 to 40 cartridges (larger units available on request)
- Integral inlet mounted fan sets or floor mounted pedestal fan sets are available
- High quality powder coated finish

#### Options

- Various inlet positions available
- Multiple inlet types available including ductwork adapters and anti-abrasion inlets
- Wide range of filtration medias available including spun bond polyester, anti-static spun bond polyester, cellulose nanoweb, PTFE coated and membrane medias
- Multiple waste collection/discharge methods available including bin collection, 45 gallon drum, rotary valve discharge, etc.
- Our units can be powder coated in any RAL colour and finish (eg: textured, semi-gloss, full gloss, etc) and to any specification (eg: C4M coastal)
- Filter safe change design available
- Secondary filtration